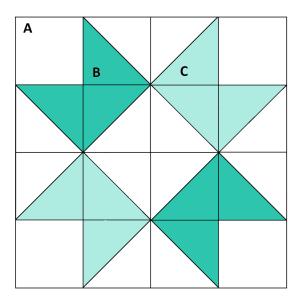

## **April: April Showers**

Color A: White on White print: (6) 4" squares (4) 3 ½" squares

Color B: Medium Aqua print: (3) 4" squares

Color C: Light Aqua print: (3) 4" squares

- 1.) Draw a diagonal line on the wrong side of the white on white 3 " squares.
- 2.) Match (3) white 4" squares right sides together with (3) 4" light aqua squares. Sew ¼" on either side of the drawn line. Cut along the drawn line, press open and trim each square to 3 ½". Will make 6 units.
- 3.) Match the remaining (3) 4" white squares with the (3) medium aqua 4" squares, right sides together. Sew ¼" on either side of the drawn line. Cut along the drawn line, press open and trim each square to 3 ½". Will make 6 units.
- 4.) Arrange all units in rows according to the diagram. Sew each horizontal row together with a ½" seam. Pin rows together and sew with ½" seam. Press.